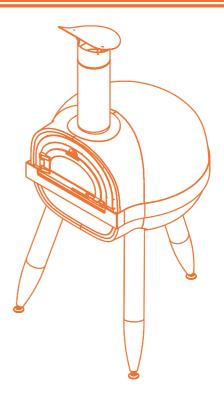

#### Baking room :

Refractory concrete : Ø700int 40mm thick

#### Caracteristics :

Baking room : 0,37 m<sup>2</sup> Weight : 250 kg

# Refractory parts :

one piece floor one piece vault arch 43cm screwed on the vault

# Smoke exhaust :

Cast iron flue connector Ø155mm black double walls pipe (not included in Alf and Fred ) Black steel removable hat (not included in Alf and Fred ) Black steel necklace

# Table :

Black metal table with watertightness process 3 brown autoclave legs made of douglas (not included in Alf ) 3 legs Ø 55 mm with jacks (not included in Alf )

# **Decoration :**

The upper shell made of composite The lower shell made of composite and lower plate made of sheet metal (not included in Alf and Fred)

#### Door :

Cast iron door with ceramic glass